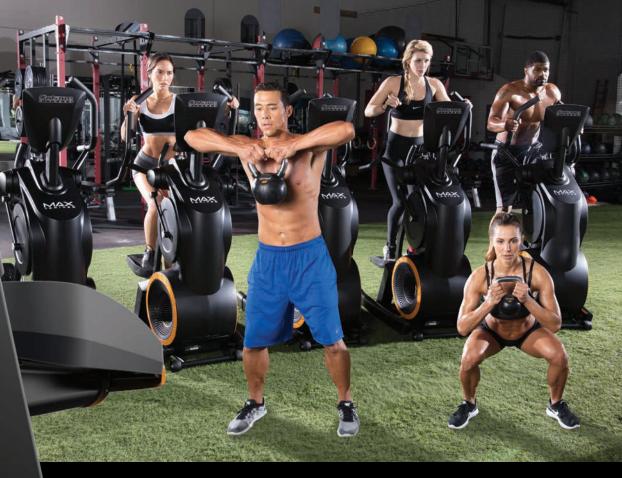

#### **FUNCTIONAL TRAINING**

Easy to use and instantly responsive, the Max Trainer® machine is ideal for circuit workouts with multiple users working in rapid succession.

#### **SMALL GROUP CLASSES**

Exercisers determine their own intensity on the Max Trainer, which makes it ideal for all levels, from beginners to athletes, to challenge themselves and progress at their pace.