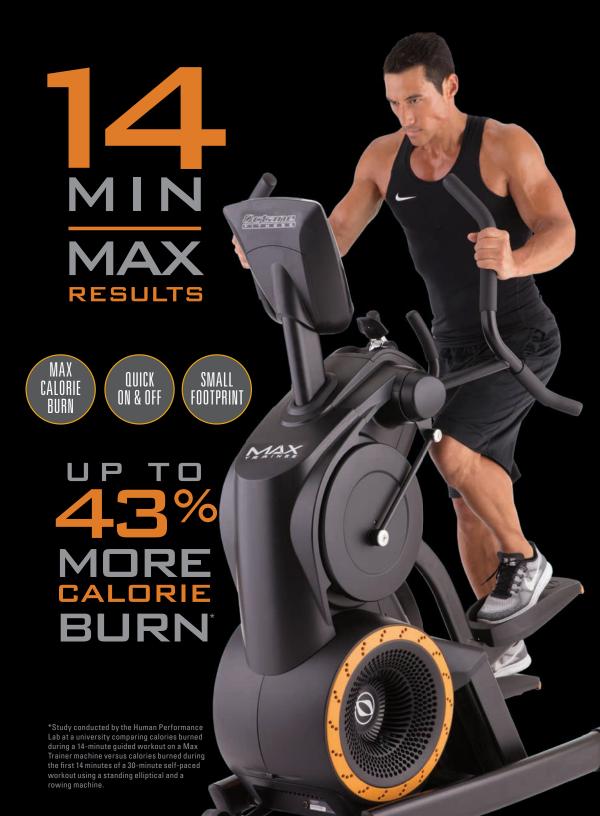

# MAXTRAINER



#### **FUNCTIONAL TRAINING**

Easy to use and instantly responsive, the Max Trainer® machine is ideal for circuit workouts with multiple users working in rapid succession.

#### **SMALL GROUP CLASSES**

Exercisers determine their own intensity on the Max Trainer, which makes it ideal for all levels, from beginners to athletes, to challenge themselves and progress at their pace.

#### **CARDIO FLOOR**

These total-body, zero-impact workouts blast calories in steady-state or HIIT.

## FUNCTIONAL TRAINING NOW AMPLIFIED



### MAX TRAINER SPECIFICATIONS

• Standard • Optional

| •                      |
|------------------------|
| Fan and magnetic brake |
| •                      |
| 9" (23cm)              |
| 14" (36cm)             |
| •                      |
| •