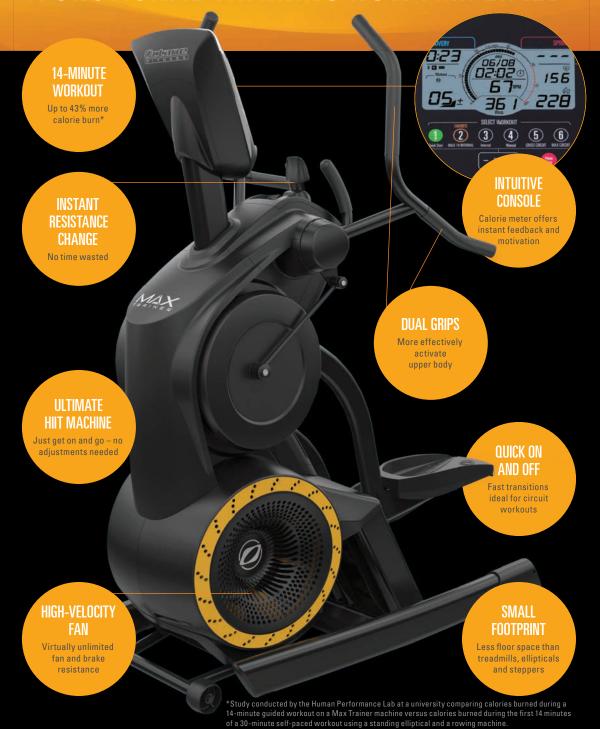

# MAXTRAINER

#### **FUNCTIONAL TRAINING**

Easy to use and instantly responsive, the Max Trainer® machine is ideal for circuit workouts with multiple users working in rapid succession.

#### **SMALL GROUP CLASSES**

Exercisers determine their own intensity on the Max Trainer, which makes it ideal for all levels, from beginners to athletes, to challenge themselves and progress at their pace.

#### **CARDIO FLOOR**

These total-body, zero-impact workouts blast calories in steady-state or HIIT.

## FUNCTIONAL TRAINING NOW AMPLIFIED

### MAX TRAINER SPECIFICATIONS

• Standard • Optional

| •                      |
|------------------------|
| Fan and magnetic brake |
| •                      |
| 9" (23cm)              |
| 14" (36cm)             |
| •                      |
| •                      |
| •                      |
| •                      |
| Dual grip              |
| •                      |
| 2                      |
| •                      |
| 0                      |
|                        |
| Transparent LCD        |
| Digital                |
| 10                     |
| •                      |
| •                      |
| •                      |
|                        |

| WORKOUTS           |   |  |
|--------------------|---|--|
| Number of programs | 6 |  |
| PRESET PROGRAMS    |   |  |
| Quick Start        | • |  |
| Max 14 Interval    | • |  |
| Interval           | • |  |
| Manual             | • |  |
| CROSS CIRCUIT      | • |  |
| Max Circuit        | • |  |
|                    |   |  |

| PRODUCT SPECIFICATIONS                |                          |
|---------------------------------------|--------------------------|
| Max user weight                       | 400 lbs (181 Kg)         |
| Footprint (W x L)                     | 30" x 47" (76cm x 119cm) |
| Footprint - live area (W x L)         | 30" x 51" (76cm x 130cm) |
| Footprint with CROSS CIRCUIT kit      | 37" x 57" (94cm x 145cm) |
| Product weight                        | 220 lbs (98 Kg)          |
| Product weight with CROSS CIRCUIT kit | 260 lbs (118 Kg)         |